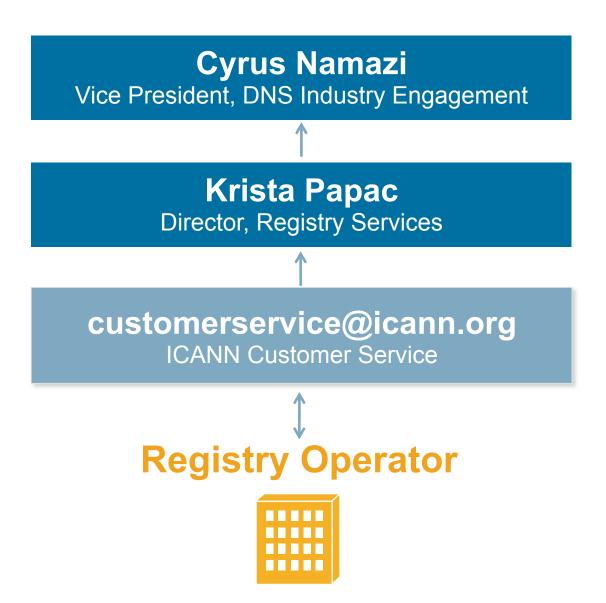

i>ERSR Management</li><li>Name Collision Response</li></ul>                    |
| Reporting & Support              | <ul><li>Registry Reports Publishing</li><li>Registry Stakeholder Notifications &amp; Communications</li></ul> |
| Shared Services                  | <ul><li>SLA Monitoring</li><li>CZDS</li></ul>                                                                 |





#### **Process for Providing Services**

I need help with....



.TLD Registry Operator

## **Global Domains Division Team**

- 1) Review request
- Determine best course of action
  - Customer Support
  - Subject Matter Expert
  - Registry Services
     Team Regional
     Member
- 3 Engage and/or deliver service

Help received. Thanks!





.TLD Registry Operator



#### **Exception Handling & Escalation Path**





#### **Portal Services**

|                                  | Process                                                                  | New gTLD<br>Customer Portal | GDD Portal |
|----------------------------------|--------------------------------------------------------------------------|-----------------------------|------------|
| Evaluation -<br>Contracting      | Application                                                              | ✓                           |            |
|                                  | Initial Evaluation                                                       | ✓                           |            |
|                                  | Contracting                                                              | ✓                           |