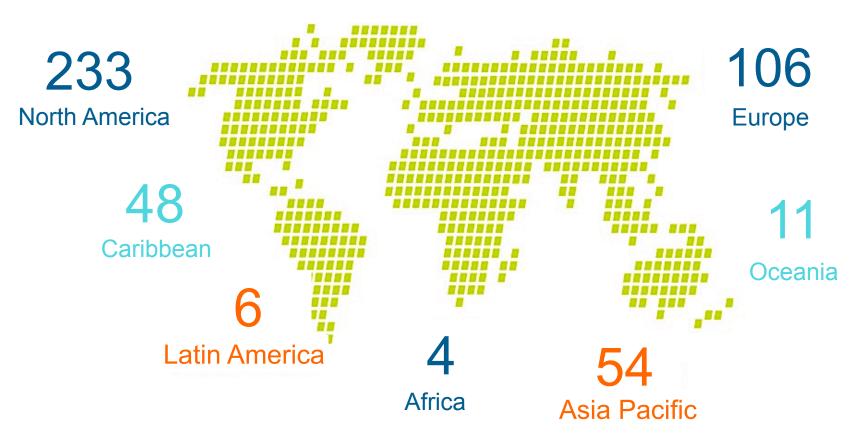

#### Geographic Distribution of gTLD Name Space Today

462 Total Executed gTLD RAs as of 21 June 2014