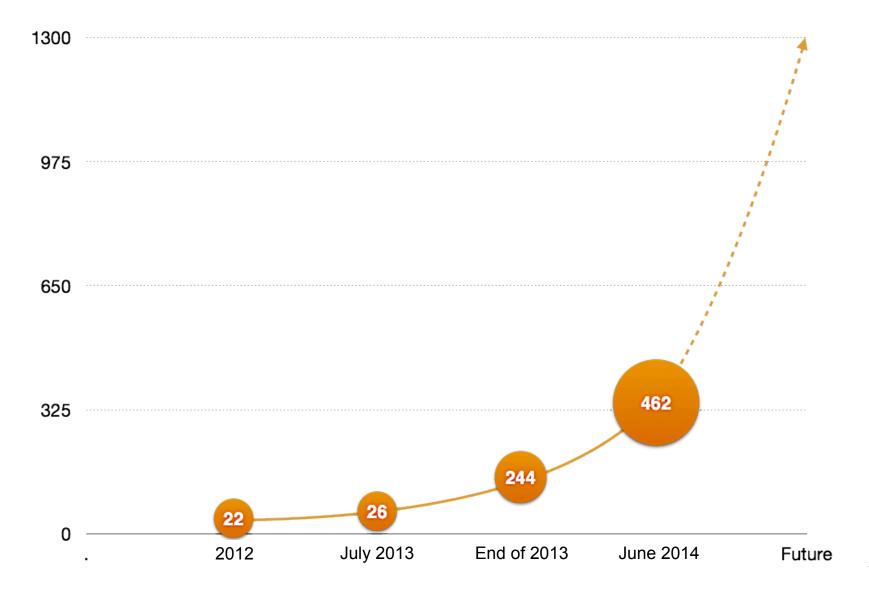

#### Geographic Distribution of gTLD Name Space Today

462 Total Executed gTLD RAs as of 21 June 2014