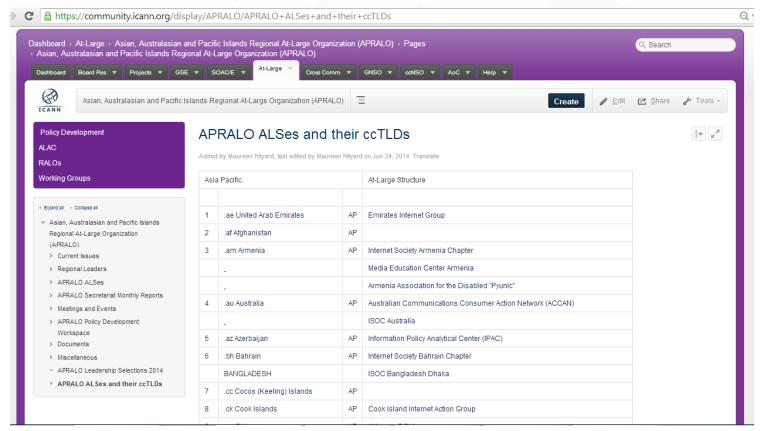

### ALSes and their ccTLDS

https://community.icann.org/display/APRALO/APRALO+ALSes+and+their+ccTLDs